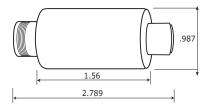

## **Data sheet**

# Hybrid Coaxial Surge Protectors **CXF**



- Multi-Point Radio & Backhaul Bridges
- Tower Mounted Amplifiers (TMA)
- Global Positioning Systems (GPS)
- Antenna Systems
- Tower Top Electronics (TTE)
- Transmitters and Recievers
- WiFi
- Wimax Broadband Wireless

### **Dimensions and Diagram**

CXF60



### Characteristics

| CITEL Part Number         | CXF60                                           |
|---------------------------|-------------------------------------------------|
| Frequency Range           | 3-500MHz                                        |
| DC Turn-On<br>(Breakdown) | +60Vdc                                          |
| Technology                | Hybrid DC Pass                                  |
| Insertion Loss            | <0.3db                                          |
| Return Loss               | >20db                                           |
| VSWR                      | <1.2:1                                          |
| lpeak (8/20 μs)           | 20kA                                            |
| Max Power                 | 42W